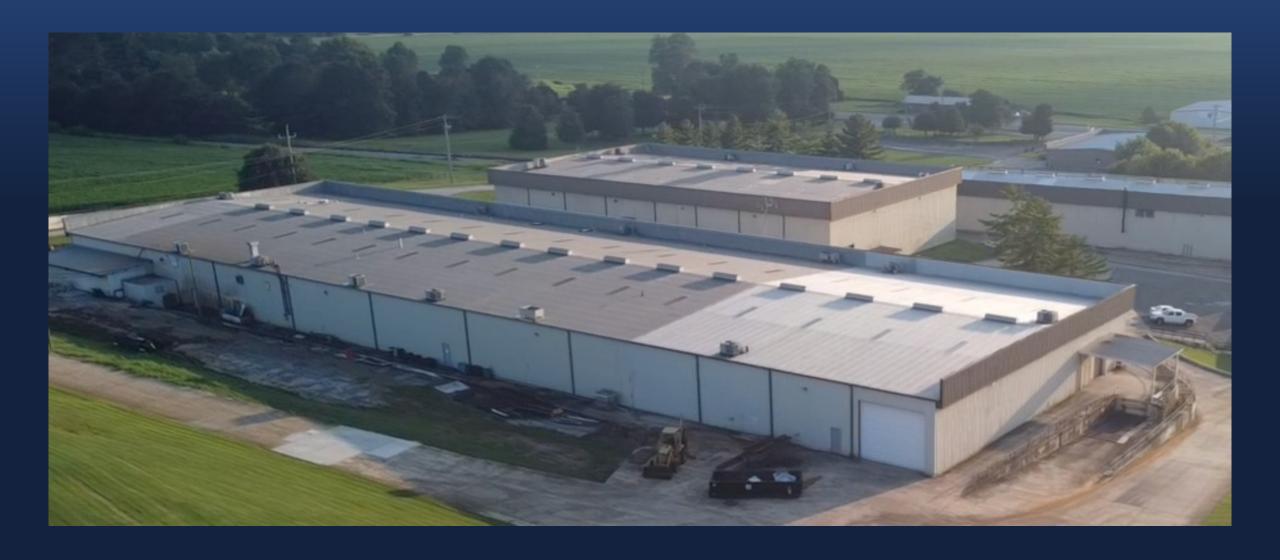

#### BUILDING 3

#### BUILDING 3 SPECS

Total SF: 25,000

Overhead Doors: 2

Man Doors: 2

Restroom: 1

Office: 1

Ceiling Height: 28' at walls, 34'

at center.