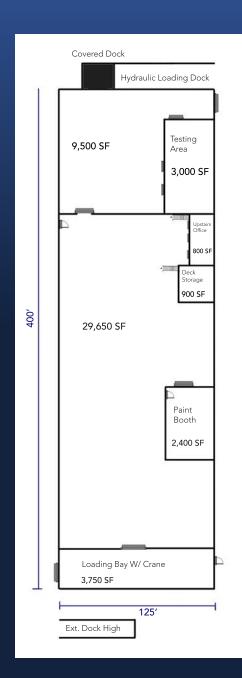

### BUILDING 5

Total SF: 62,825 Overhead Doors: 4 Man Doors: 2 Ceiling Height: 30' against walls. 35' center. Clear Height: 33'