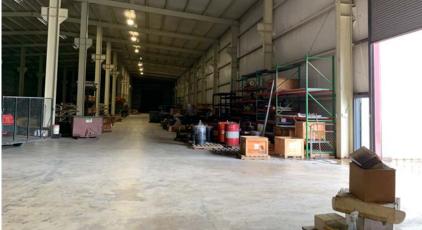

#### BUILDING 3

#### BUILDING 3 SPECS

Total SF: 25,000

Overhead Doors: 2

Man Doors: 2

Restroom: 1

Office: 1

Ceiling Height: 28' at walls, 34'

at center.

Overhead Crane System at 22'