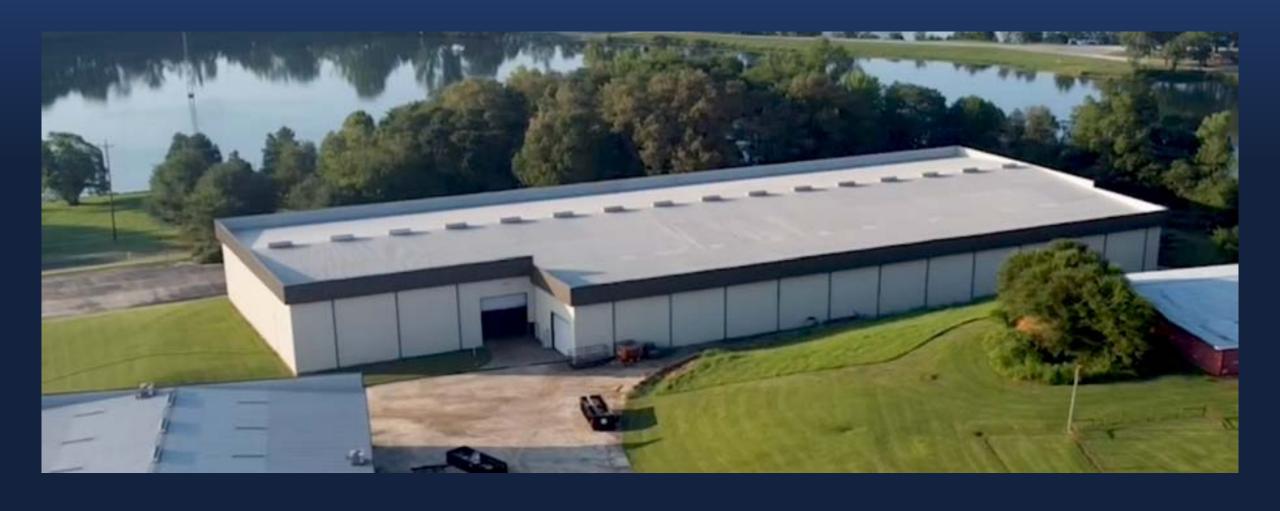

# INDUSTRIAL COMPLEX

Consists of 5 buildings totaling over 200,000 SF of Office / Warehouse & Manufacturing Space.

Located just outside Tullahoma TN on Tim's Ford Reservoir.