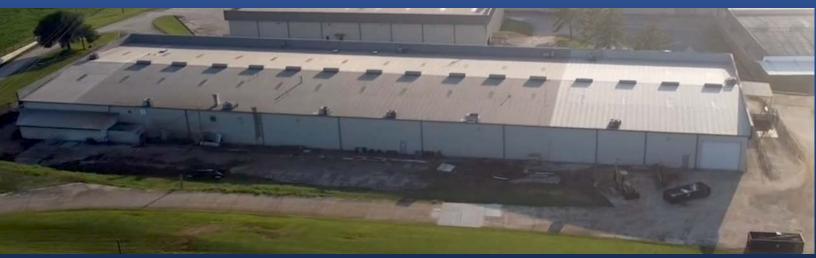

### BUILDING 5

Total SF: 62,825 Overhead Doors: 4 Man Doors: 2 Ceiling Height: 30' against walls. 35' center. Clear Height: 33'