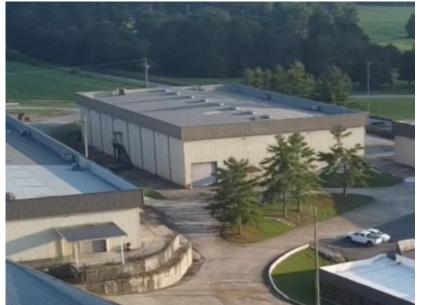

#### BUILDING 3

#### BUILDING 3 SPECS

Total SF: 25,000

Overhead Doors: 2

Man Doors: 2

Restroom: 1

Office: 1

Ceiling Height: 28' at walls, 34'

at center.