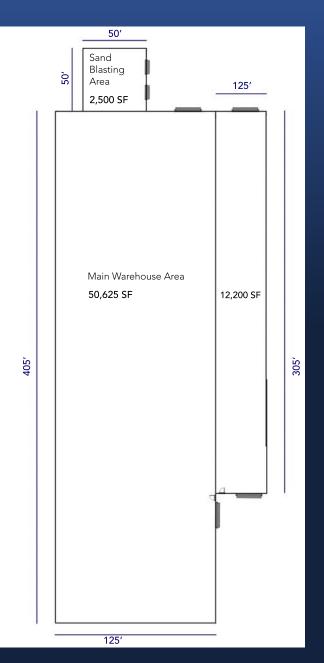

### BUILDING 5

Total SF: 62,825 Overhead Doors: 4 Man Doors: 2 Ceiling Height: 30' against walls. 35' center. Clear Height: 33'