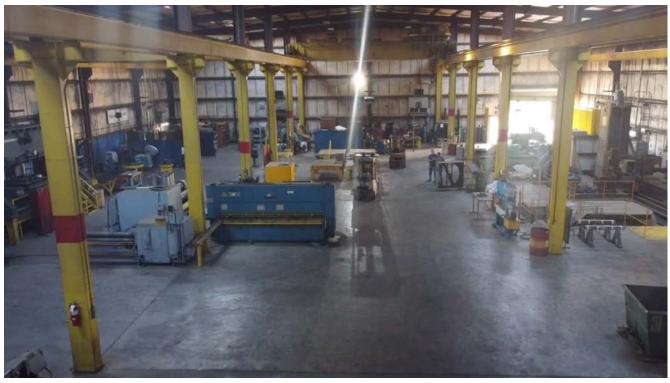

# BUILDING 4

Total SF: 50,000

Overhead Doors: 4 (2 ext.)

Man Doors: 2

Restroom: 1

Office: 1

Ceiling Height: 20' against

walls. 24' center.

**Covered Loading Dock** 

**Exterior Loading Dock** 