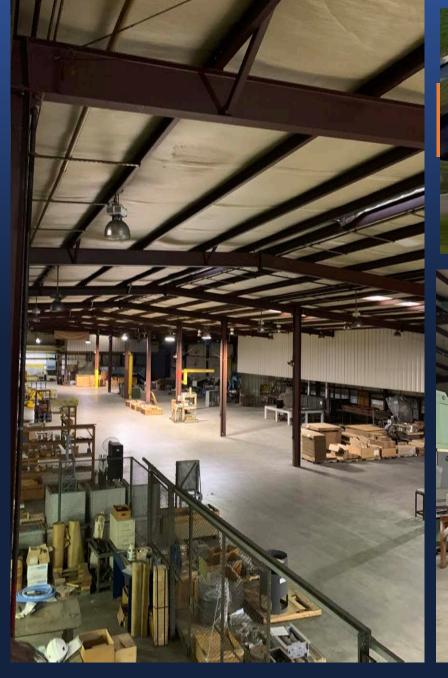

# BUILDING 4

Total SF: 50,000

Overhead Doors: 4 (2 ext.)

Man Doors: 2

Restroom: 1

Office: 1

Ceiling Height: 20' against

walls. 24' center.

**Covered Loading Dock** 

**Exterior Loading Dock** 