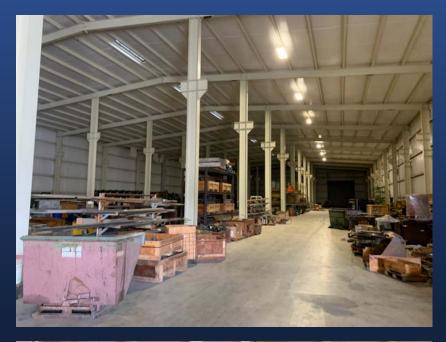

### BUILDING 5

Total SF: 62,825 Overhead Doors: 4 Man Doors: 2 Ceiling Height: 30' against walls. 35' center. Clear Height: 33'