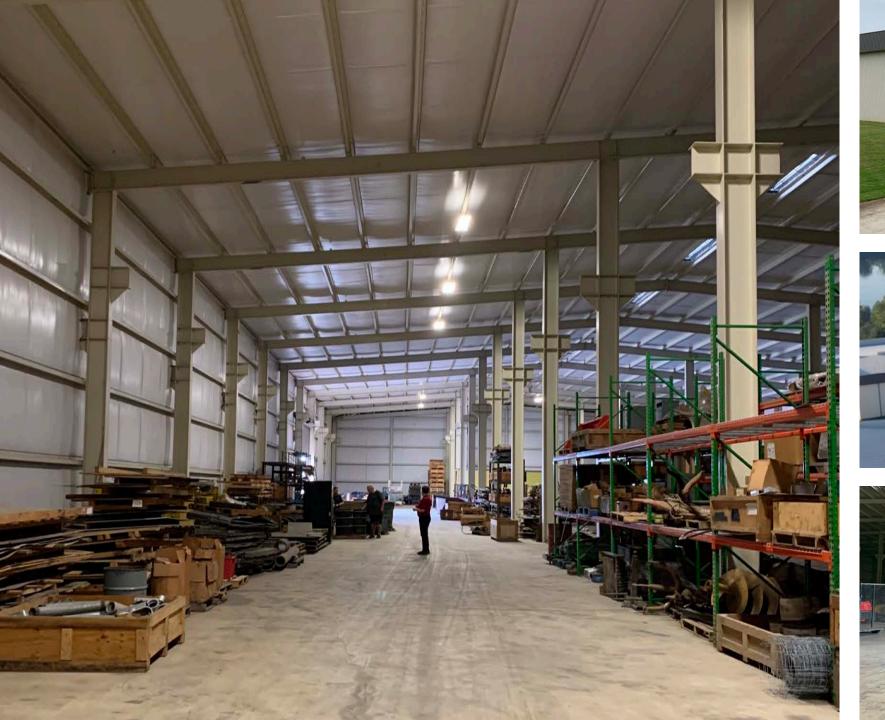

#### BUILDING 3

#### BUILDING 3 SPECS

Total SF: 25,000

Overhead Doors: 2

Man Doors: 2

Restroom: 1

Office: 1

Ceiling Height: 28' at walls, 34'

at center.

Overhead Crane System at 22'