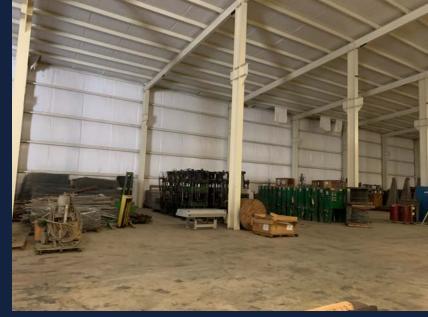

### BUILDING 5

Total SF: 62,825 Overhead Doors: 4 Man Doors: 2 Ceiling Height: 30' against walls. 35' center. Clear Height: 33'