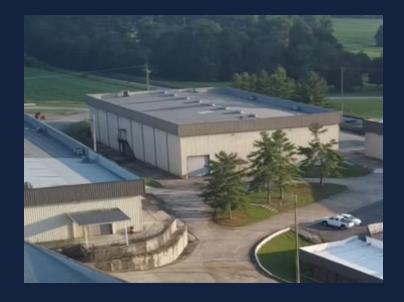

# INDUSTRIAL COMPLEX

Consists of 5 buildings totaling over 200,000 SF of Office / Warehouse & Manufacturing Space.

Located just outside Tullahoma TN on Tim's Ford Reservoir.