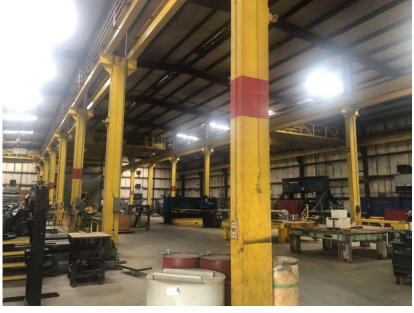

#### BUILDING 3

#### BUILDING 3 SPECS

Total SF: 25,000

Overhead Doors: 2

Man Doors: 2

Restroom: 1

Office: 1

Ceiling Height: 28' at walls, 34'

at center.

Overhead Crane System at 22'