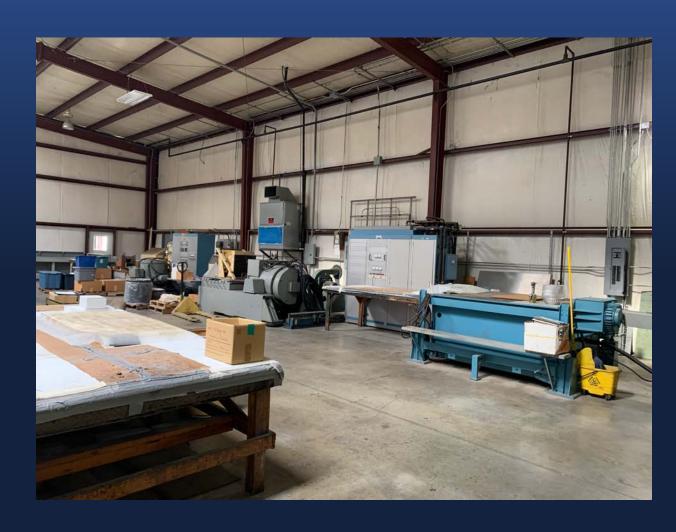

# BUILDING 4

Total SF: 50,000

Overhead Doors: 4 (2 ext.)

Man Doors: 2

Restroom: 1

Office: 1

Ceiling Height: 20' against

walls. 24' center.