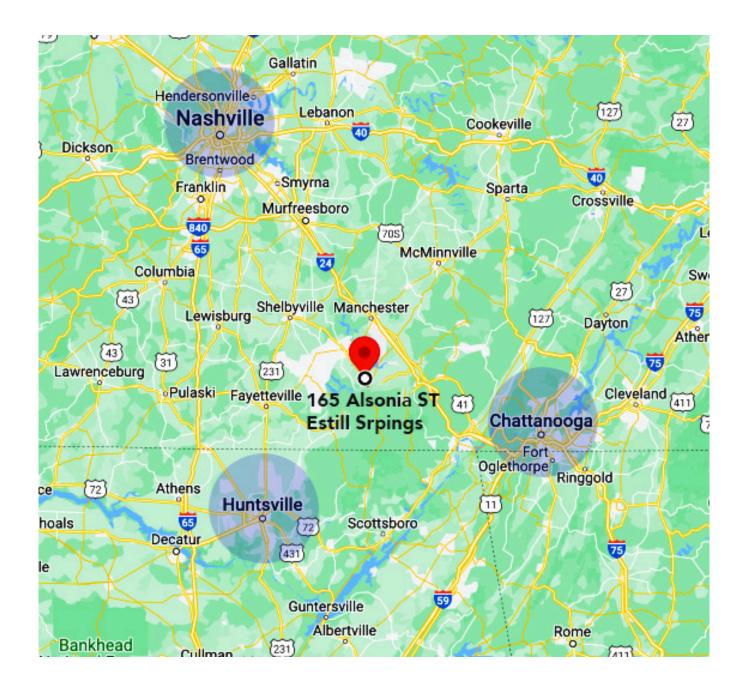

#### STRATEGIC LOCATION

- 1.5 Hours from NASHVILLE, TN
- 1 Hour from CHATTANOOGA, TN
- 1 Hour from HUNSTVILLE, AL

# STRATEGIC LOCATION CONT.

- 1-3 Day Ground Transportation to 75% of US Population
- 5 Airports within 1 hour driving distance
- Convenient access to trucking highways
- Railway Access