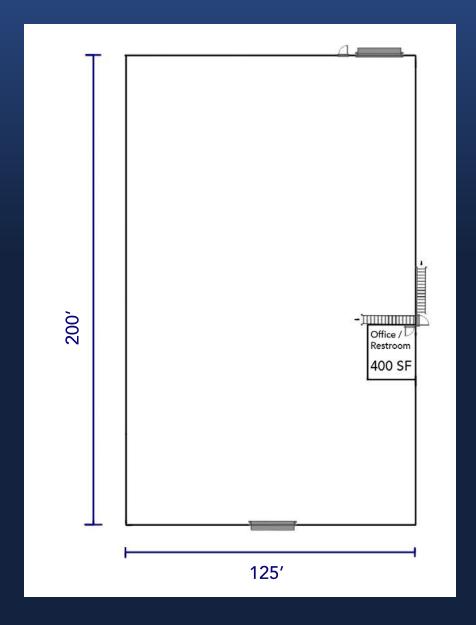

### BUILDING 5

Total SF: 62,825 Overhead Doors: 4 Man Doors: 2 Ceiling Height: 30' against walls. 35' center. Clear Height: 33'