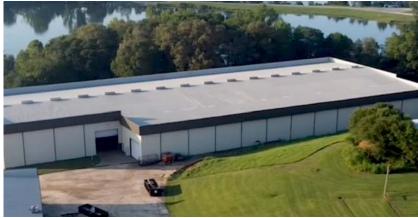

# INDUSTRIAL COMPLEX

Consists of 5 buildings totaling over 200,000 SF of Office / Warehouse & Manufacturing Space.

Located just outside Tullahoma TN on Tim's Ford Reservoir.

### BUILDING 5

Total SF: 62,825 Overhead Doors: 4 Man Doors: 2 Ceiling Height: 30' against walls. 35' center. Clear Height: 33'