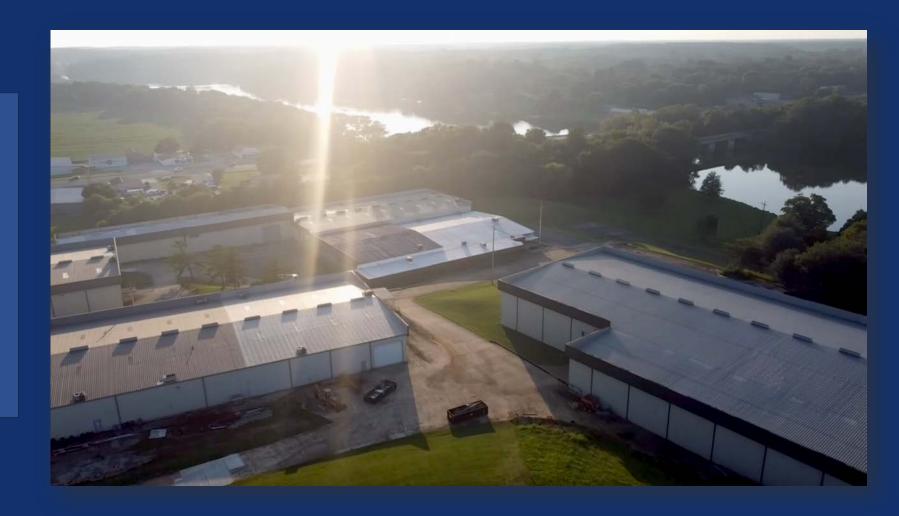

#### 165 ALSONIA ST ESTILL SPRINGS TENNESSEE

# INDUSTRIAL COMPLEX

Consists of 5 buildings totaling over 200,000 SF of Office / Warehouse & Manufacturing Space.

Located just outside Tullahoma TN on Tim's Ford Reservoir.