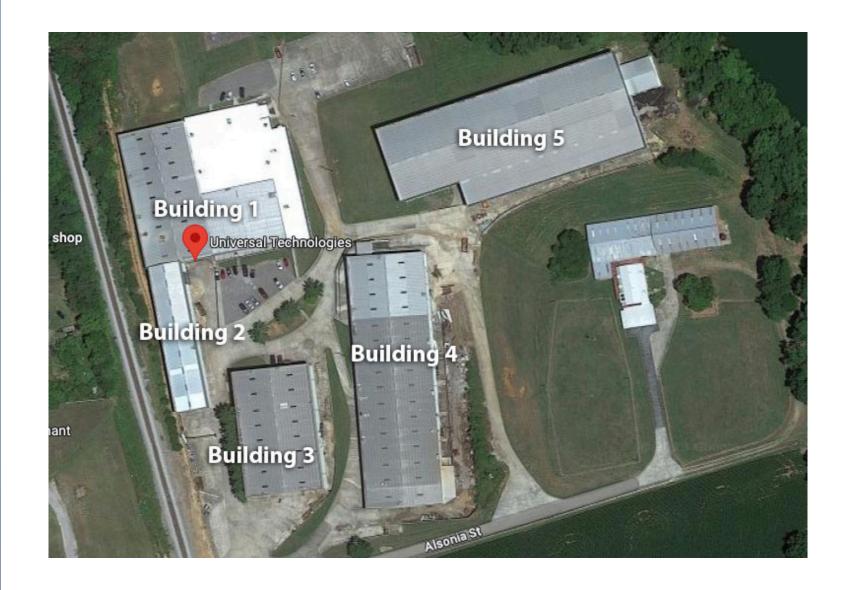

# INDUSTRIAL COMPLEX

Consists of 5 buildings totaling over 200,000 SF of Office / Warehouse & Manufacturing Space.

Located just outside Tullahoma TN on Tim's Ford Reservoir.

#### BUILDING 3

#### BUILDING 3 SPECS

Total SF: 25,000

Overhead Doors: 2

Man Doors: 2

Restroom: 1

Office: 1

Ceiling Height: 28' at walls, 34'

at center.

# BUILDING 4

Total SF: 50,000

Overhead Doors: 4 (2 ext.)

Man Doors: 2

Restroom: 1

Office: 1

Ceiling Height: 20' against

walls. 24' center.

### BUILDING 5

Total SF: 62,825 Overhead Doors: 4 Man Doors: 2 Ceiling Height: 30' against walls. 35' center. Clear Height: 33'