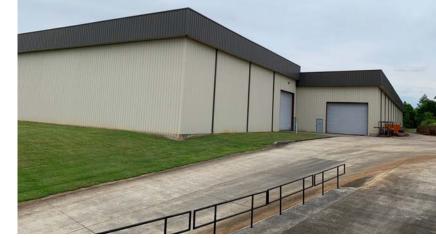

# BUILDING 4

Total SF: 50,000

Overhead Doors: 4 (2 ext.)

Man Doors: 2

Restroom: 1

Office: 1

Ceiling Height: 20' against

walls. 24' center.

**Covered Loading Dock** 

**Exterior Loading Dock** 