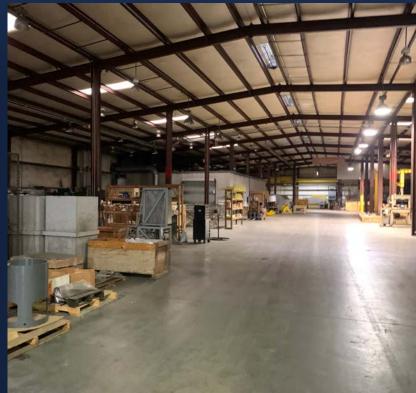

#### BUILDING 3

#### BUILDING 3 SPECS

Total SF: 25,000

Overhead Doors: 2

Man Doors: 2

Restroom: 1

Office: 1

Ceiling Height: 28' at walls, 34'

at center.

Overhead Crane System at 22'